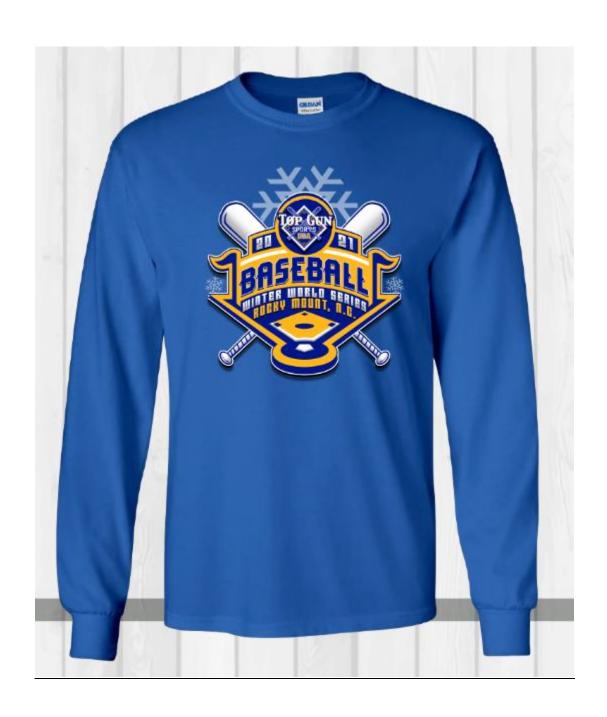

#### PRE-ORDER "DISCOUNTED T-SHIRTS"

#### Front and Back Printed Souvenir T-Shirts with Team Names

In order to guarantee 2021 Top Gun Winter World Series Souvenir T-Shirts
For your team we highly recommend you Pre Order your Long Sleeve T-Shirts.
We will not guarantee or order additional T-Shirts.